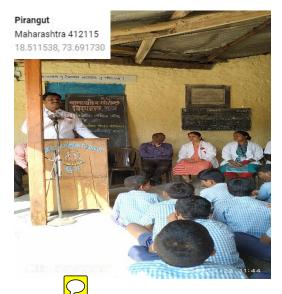

### EVENT NAME: CONDUCTED SCHOOL HEALTH CHECKUP PROGRAMME

• **Date**: Jan. 22, 2020

• Day: Wednesday

• **Time:** 10.00 am-1.00 pm

• Venue: Mamasaheb Mohol Secondary School, Mutha, Pune

• **Group**: School Children (5<sup>th</sup>Std to 10<sup>th</sup>Std)

#### Introduction

School Health Programme is one of the important components of total Health Care Delivery System in the State, which helps in keeping close watch on the health of school going children. It is an admitted fact that the children are the future of the Nation. If the children are healthy, the Nation is bound to be strong. In the light of these observations, it was felt that the school health services should be developed as an integral part of the health care delivery system. Govt. of India have emphasized the importance of the medical check-up of Primary and secondary classes school going children.