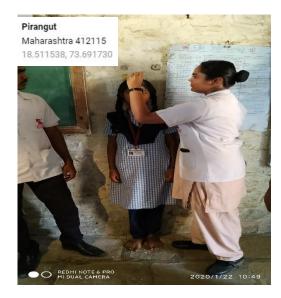

#### 2. School Health Check Up camp

55 school children are examined by students of SCON and found dental caries, eye sight problems in the children.

On this occasion Medical officer Dr. Tate has appreciated the students of SCON.