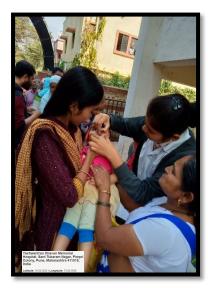

## Some glimpse of Pulse Polio Campaign

Pulse polio immunization- BSc nusing students participated

BSc nursing students -Pulse polio

Students giving Pulse polio to under five children

- Committee of the comm

Sharadha Ramesh, R.N., R.M., Ph.D Director and Professor Symbiosis College of Nursing Symbiosis International (Deemed University) Pune 411004, Maharashtra

students participatoing in Pulse polio Immunization