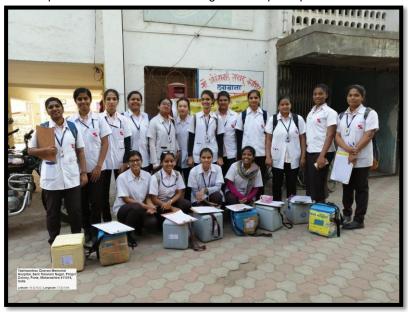

## Some glimpse of Pulse Polio Campaign

Students in YCM hospital

BSC students giving pulse polio immunization

Sharadha Ramesh, R.N., R.M., Ph.D. **Director and Professor** 

Symbiosis College of Nursing Symbiosis International (Deemed University) Pune 411004, Maharashtra

students giving pulse polio to under five children

students participated in pulse polio prpogramme

Thank You