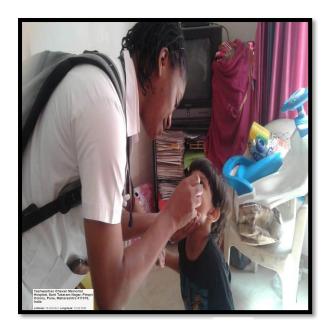

## Some glimpse of Pulse Polio Campaign

Pulse polio immunization- BSc nusing students participated

BSc nursing students -Pulse polio

Students giving Pulse polio to under five children

- Committee of the comm

Sharadha Ramesh, R.N., R.M., Ph.D Director and Professor Symbiosis College of Nursing Symbiosis International (Deemed University) Pune 411004, Maharashtra

students participatoing in Pulse polio Immunization