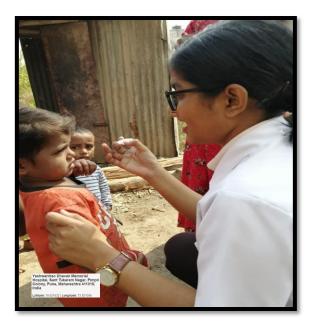

## **Photographs**

## Some glimpse of Pulse Polio Campaign

Pulse polio immunization- BSc nusing students participated

BSc nursing students -Pulse polio

Students giving Pulse polio to under five children

- Committee of the comm