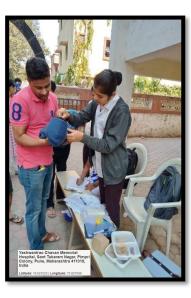

## **Photographs**

## Some glimpse of Pulse Polio Campaign

Pulse polio immunization- BSc nusing students participated

BSc nursing students -Pulse polio

Students giving Pulse polio to under five children

- Committee of the comm

Sharadha Ramesh, R.N., R.M., Ph.D Director and Professor Symbiosis College of Nursing Symbiosis International (Deemed University) Pune 411004, Maharashtra

students participatoing in Pulse polio Immunization

students - Pulse Polio Immunization

Thank You