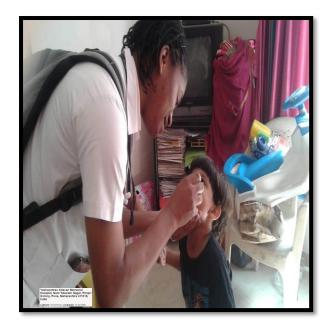

## Some glimpse of Pulse Polio Campaign

Students in YCM hospital

BSC students giving pulse polio immunization

Sharadha Ramesh, R.N., R.M., Ph.D. **Director and Professor** 

Symbiosis College of Nursing Symbiosis International (Deemed University) Pune 411004, Maharashtra

students giving pulse polio to under five children

students participated in pulse polio prpogramme

Thank You