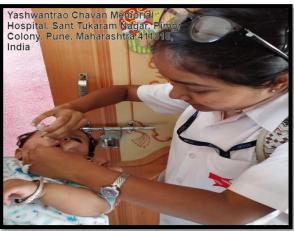

## **Photographs**

## Some glimpse of Pulse Polio Campaign

Pulse polio immunization- BSc nusing students participated

BSc nursing students -Pulse polio

Students giving Pulse polio to under five children

- Committee of the comm