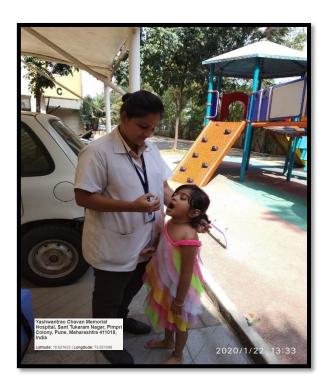

## **Photographs**

## Some glimpse of Pulse Polio Campaign

Students in YCM hospital

BSC students giving pulse polio immunization

Sharadha Ramesh, R.N., R.M., Ph.D. **Director and Professor** 

Symbiosis College of Nursing Symbiosis International (Deemed University) Pune 411004, Maharashtra

students giving pulse polio to under five children

students participated in pulse polio prpogramme

Thank You