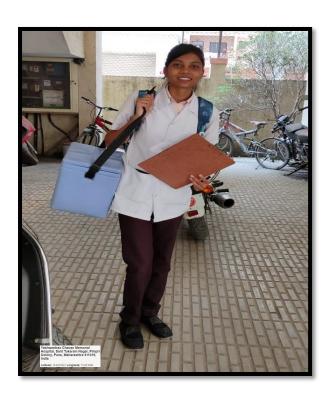

## Some glimpse of Pulse Polio Campaign

Students in YCM hospital

BSC students giving pulse polio immunization

Sharadha Ramesh, R.N., R.M., Ph.D. **Director and Professor** 

Symbiosis College of Nursing Symbiosis International (Deemed University) Pune 411004, Maharashtra