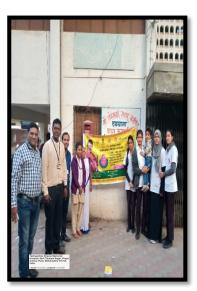

## Some glimpse of Pulse Polio Campaign

Pulse polio immunization- BSc nusing students participated

BSc nursing students -Pulse polio

Students giving Pulse polio to under five children

- Committee of the comm

Sharadha Ramesh, R.N., R.M., Ph.D Director and Professor Symbiosis College of Nursing Symbiosis International (Deemed University) Pune 411004, Maharashtra

students participatoing in Pulse polio Immunization