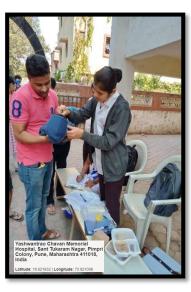

## Some glimpse of Pulse Polio Campaign

Students in YCM hospital

BSC students giving pulse polio immunization

Sharadha Ramesh, R.N., R.M., Ph.D. **Director and Professor** 

Symbiosis College of Nursing Symbiosis International (Deemed University) Pune 411004, Maharashtra

students giving pulse polio to under five children

students participated in pulse polio prpogramme

Thank You