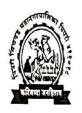

## **Photographs**

## Some glimpse of Pulse Polio Campaign

Students in YCM hospital

BSC students giving pulse polio immunization

Sharadha Ramesh, R.N., R.M., Ph.D. **Director and Professor** 

Symbiosis College of Nursing Symbiosis International (Deemed University) Pune 411004, Maharashtra

students giving pulse polio to under five children

students participated in pulse polio prpogramme

Thank You