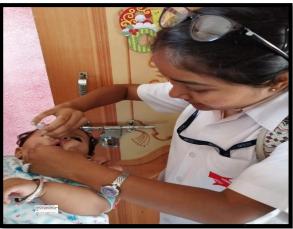

## **Photographs**

## Some glimpse of Pulse Polio Campaign

Students in YCM hospital

BSC students giving pulse polio immunization

Sharadha Ramesh, R.N., R.M., Ph.D. **Director and Professor** 

Symbiosis College of Nursing Symbiosis International (Deemed University) Pune 411004, Maharashtra