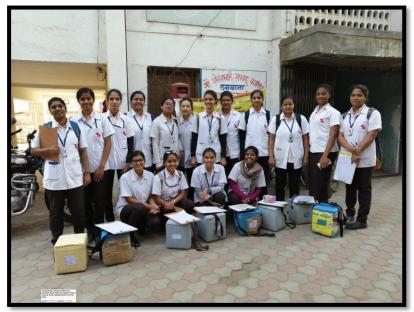

## **Photographs**

## Some glimpse of Pulse Polio Campaign

Students in YCM hospital

BSC students giving pulse polio immunization

Sharadha Ramesh, R.N., R.M., Ph.D. **Director and Professor** 

Symbiosis College of Nursing Symbiosis International (Deemed University) Pune 411004, Maharashtra