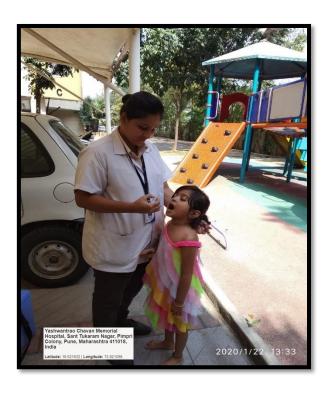

students giving pulse polio to under five children

students participated in pulse polio prpogramme

Thank You

## Some glimpse of Pulse Polio Campaign

Pulse polio immunization- BSc nusing students participated

BSc nursing students -Pulse polio

Students giving Pulse polio to under five children

- Committee of the comm