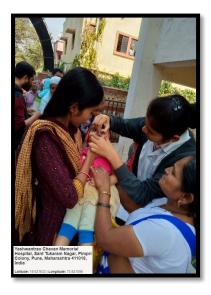

## **Photographs**

## Some glimpse of Pulse Polio Campaign

Students in YCM hospital

BSC students giving pulse polio immunization

Sharadha Ramesh, R.N., R.M., Ph.D. **Director and Professor** 

Symbiosis College of Nursing Symbiosis International (Deemed University) Pune 411004, Maharashtra

students giving pulse polio to under five children

students participated in pulse polio prpogramme

Thank You