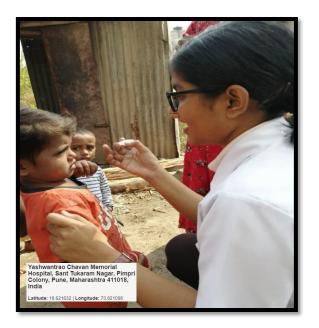

## Some glimpse of Pulse Polio Campaign

Students in YCM hospital

BSC students giving pulse polio immunization

Sharadha Ramesh, R.N., R.M., Ph.D. **Director and Professor** 

Symbiosis College of Nursing Symbiosis International (Deemed University) Pune 411004, Maharashtra

students giving pulse polio to under five children

students participated in pulse polio prpogramme

Thank You