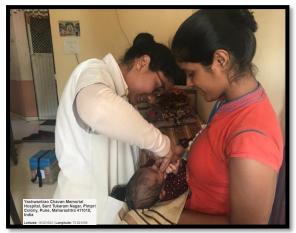

students giving pulse polio to under five children

students participated in pulse polio prpogramme

Thank You