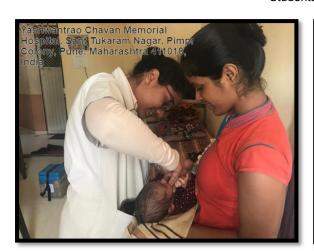

## Some glimpse of Pulse Polio Campaign

Students in YCM hospital

BSC students giving pulse polio immunization

Sharadha Ramesh, R.N., R.M., Ph.D. **Director and Professor** 

Symbiosis College of Nursing Symbiosis International (Deemed University) Pune 411004, Maharashtra

students giving pulse polio to under five children

students participated in pulse polio prpogramme

Thank You