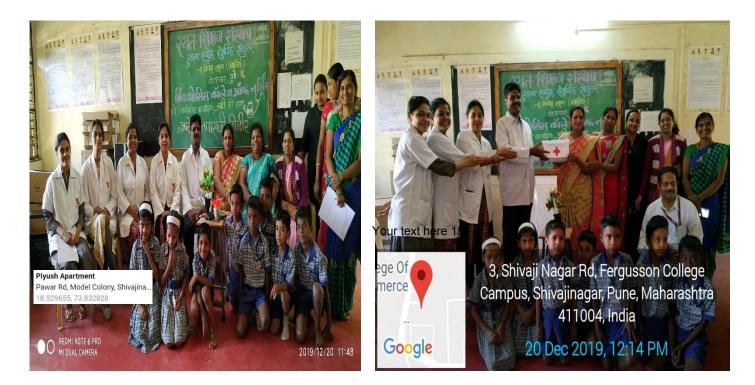

## Report on Awareness and exhibition of Basic First Aid management among School Teachers

Venue: HutatmaRajguru School
Date: Dec 20, 2019
Time: 10 am to 1 pm
Organized by: Community Health Dept, SCON
Group: School Teachers

#### Faculty Members were present during activities

Dr. S G Joshi
 Mrs. Jasneet Kaur
 Mrs. Ranjana Chavan
 Mr. MangeshJabade
 Mrs. Manisha Mistry
 Ms. TejshreeLigade

## Activities

✤ Faculty of SCON has delivered and demonstrated the basic First Aid management to teachers.

Donated first aid box to school.

Sharadha Ramesh, R.N., R.M., Ph.D Director and Professor Symbiosis College of Nursing Symbiosis International (Deemed University) Pune 411004, Maharashtra