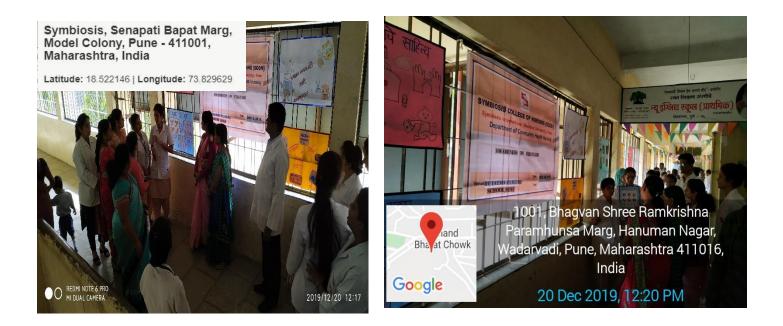

#### Poster Exhibition on following Topics

- 1. Fracture
- 2. Different Types of Bandages
- 3. Wound Dressing
- 4. Diarrhea
- 5. Heat Stroke
- 6. Insect Bite, Snake bite
- 7. Minor ailments like fever, abdominal pain
- 8. Foreign Body

School health services( awareness and exhibition on school health services)- Fergussan college campus

Sharadha Ramesh, R.N., R.M., Ph.D Director and Professor Symbiosis College of Nursing Symbiosis International (Deemed University) Pune 411004, Maharashtra

School health services( awareness and exhibition on school health services)

Sharadha Ramesh, R.N., R.M., Ph.D Director and Professor Symbiosis College of Nursing Symbiosis International (Deemed University) Pune 411004, Maharashtra