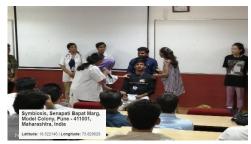

Students performing the skits on importance of Blood Donation

Students performing the skits on importance of Blood Donation

Students performing the skits on importance of Blood Donation