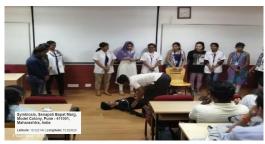

Students performing the skits on importance of Blood Donation

Students performing the skits on importance of Blood Donation

Students performing the skits on importance of Blood Donation