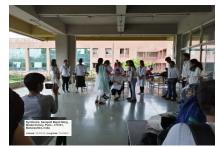

### 26<sup>th</sup> July 2019

BDD promotional activity skit presentation done by SCON students (14) B.Sc Nursing 2<sup>nd</sup> year at SIU and covered the following campus.

- 1. SIT, SSBS and SSCA cafeteria hill base
- 2. Dining hall near convention hall SIU.

## 29th July 2019

- 1. SCON students have conducted skit on BDD at SIU, Lavale .They have covered all the institutes of Lavale campus as per the given schedule. SITM
- 2. Mr Hesham From SCON has gone to Nagpur for flag hosting for the inauguration of SIBM