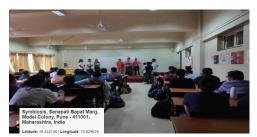

# 31st July 2019

Blood donation camp organized at Vishwabhavan basement parking.

Director –SCON with student donors