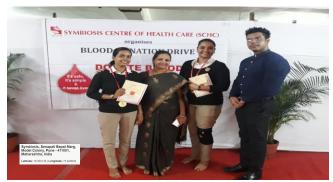

# 31st July 2019

Blood donation camp organized at Vishwabhavan basement parking.

Director –SCON with student donors