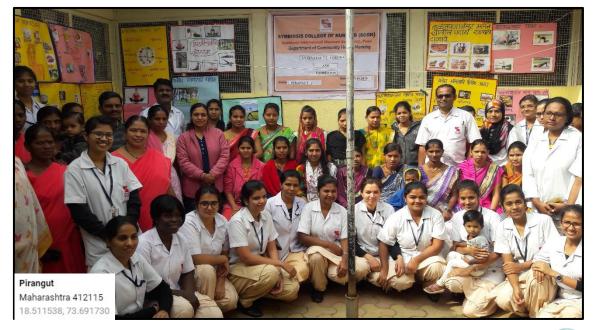

# **EVENT NAME:** OBSERVED ANTENATAL HEALTH CHECKUP AND EXHIBITION JANUARY 09, 2020

### Activities of Community Health Department, SCON:

- Date: Jan. 09, 2020
- Day: Thursday
- **Time:** 10.00 am-2.00 am
- Venue: Pirangut, Pune
- **Group**: Antenatal mothers

### **Faculty Name:**

- 1. Dr. S.G. Joshi
- 2. Ms. Kalpana Sawane
- 3. Mrs. Ranjana Chavan
- 4. Mr. Mangesh Jabade
- 5. Ms. Manu Acha Roy
- 6. Ms. Merlin Suji
- 7. Mrs. Deepa Patil

Sand

Sharadha Ramesh, R.N., R.M., Ph.D Director and Professor Symbiosis College of Nursing Symbiosis International (Deemed University) Pune 411004, Maharashtra