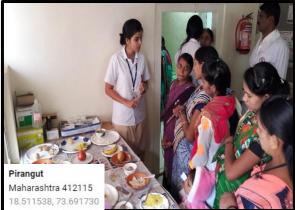

# **EVENT NAME:** OBSERVED ANTENATAL HEALTH CHECKUP AND EXHIBITION JANUARY 09, 2020

### Activities of Community Health Department, SCON:

- Date: Jan. 09, 2020
- Day: Thursday
- **Time:** 10.00 am-2.00 am
- Venue: Pirangut, Pune
- **Group**: Antenatal mothers