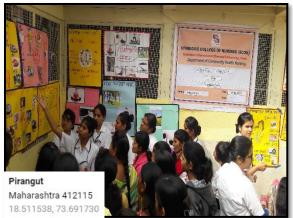

# **EVENT NAME:** OBSERVED ANTENATAL HEALTH CHECKUP AND EXHIBITION JANUARY 09, 2020

### Activities of Community Health Department, SCON:

- Date: Jan. 09, 2020
- Day: Thursday
- **Time:** 10.00 am-2.00 am
- Venue: Pirangut, Pune
- **Group**: Antenatal mothers