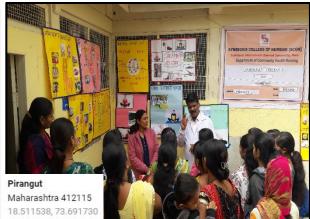

# **EVENT NAME:** OBSERVED ANTENATAL HEALTH CHECKUP AND EXHIBITION JANUARY 09, 2020

### Activities of Community Health Department, SCON:

- Date: Jan. 09, 2020
- Day: Thursday
- **Time:** 10.00 am-2.00 am
- Venue: Pirangut, Pune
- **Group**: Antenatal mothers