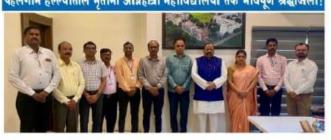

### सिम्बायोसिस आंतरराष्ट्रीय विद्यापीठ चे सिम्बायोसिस कॉलेज ऑफ नर्सिंग येथे नर्सिंग सायन्सेसमध्ये संशोधन पद्धतीत प्रगती या विषयावर सीएनई कार्यशाळा संपन्न

• पुणे : प्रतिनिष्धी सिम्बायांसिस कल्जित ऑफ नर्सिंग येथे २४ इप्रिल २०२५ रोजी नर्सिंग सायन्सेस्वपये संज्ञोधन तना नामच साथनास्वयं वस्तायन पदलीत प्रणी: पुराव्यापर आधारित प्रविद्याची पावाभागी या विषयावर एक दिवसीय सतत नॉसीन जिसाण (संगरन) कार्यजाल वजस्वीरिया (साएनड) कोचनाव्य कनामात्मन पर पाडनी या सपूद जैसणिक कार्यक्रमात सुमारे ७५ नसिंग विद्यार्थ्यांचा उत्ताही सहमाग दिसून उटेग

व कार्यमाळेचा

धरिधारिकांग्रच्ये संजीपन पदनीया वर्रवारणामे व्यापन प्रकृतव प्रया मञ्जूब करणे, स्थांना पुरुवावर आयारित प्रविद्यमयये अर्थपूर्ण बोगदान देणे आणि स्थ्यांच्या बागदान देण आणि संगालि निकालांगच्छे सुपारणा करणे छा होता. अरोगलेवा विकसित होत अल्हाता, लिनिकल्ड प्रेस्टिस, पोरण-निर्माण आणि आरोगलेवा नवोउत्पद्ध्यांत आका रेज्यासाठी नहिंग संजीपन एक आपास्त्रांग हजून ठी आहे. या कार्यक्रमात संझोधन क्षेत्रातील स्पांचे अंतर्र्ड आणि अनुभव सहंगणारे प्रसिद्ध बले वांचे

9

ON

(इत्रक्रात), पुले डॉ. जावेर दार, सहयोगी प्राप्तापक, सिल्मायोसिस इन्टिटट्यूट ऑफ टेक्नॉलॉर्वा (हडवरा), पुने दीं जावेर दार, सख्योगी प्राप्तायक, सिव्यायोसिक तिंन्टट्राष्ट्र और देश्वर्तालींगे (हडवर), एवे सांच्या का सांचायके संजोधन दिव्यापन, देटा विश्वेषण अंत्रीधनात्माच्या वाराष्ट्र्या प्रत्यापुर्व संतर्धानीना विद्वापूर्व बीक्सी सरुप्राणीना विद्वापूर्व बीक्सी सरुप्राणीना विद्वापूर्व बीक्सी बाइत्या प्रमाणात योगदान देण्यात प्रेरणा मिळाली, सिम्बायोसित कॉलिज ऑफ नॉसिंगच्या संचालक डॉ.

बस.जी. जोशी आणि उपसंग पुरः गा. पाता आग उनस्यापक दा. शीला जेदे बांचे कृदर्शी नेतृस्य आणि नसिंग संवीधनाच्या प्रातीत महित्यबान योगदान दिल्याबद्ल विजेव कौतुक करण्यात आले. कार्यक्रमाचे आयोजन आणि समन्यव साधण्यालाठी, त्याची सुझीत अंगलकतावणी आणि यज्ञ सुनिधित करण्यासाठी त्यांच्या अपबादत्मक प्रयत्नांबदल इ. सीता देवी, इ. मंगेल जबडे आणि एम.एससी नॉसेंग प्रथम बर्बाच्या विद्याप्यांचे विजेव अभार मानण्यात आले.