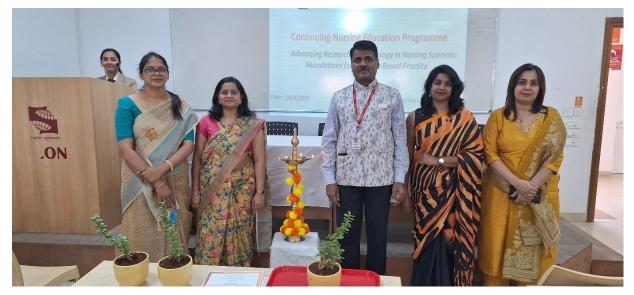

- 2. Inauguration Ceremony
- Time: 10:30 AM 11:00 AM
- The official inauguration of the CNE program took place at 10:30 AM.
- Welcome Address: Delivered by Dr. S.G. Joshi, Director, Symbiosis College of Nursing.

• The ceremony included the traditional lighting of the lamp and an overview of the workshop's objectives. Faculty, dignitaries, and participants were present to mark the formal commencement of the program.

बस.जी. जोशी आणि उपसंग पुरः गा. पाता आग उनस्यापक दा. शीला जेदे बांचे कृदर्शी नेतृस्य आणि नसिंग संवीधनाच्या प्रातीत महित्यबान योगदान दिल्याबद्ल विजेव कौतुक करण्यात आले. कार्यक्रमाचे आयोजन आणि समन्यव साधण्यालाठी, त्याची सुझीत अंगलकतावणी आणि यज्ञ सुनिधित करण्यासाठी त्यांच्या अपबादत्मक प्रयत्नांबदल इ. सीता देवी, इ. मंगेल जबडे आणि एम.एससी नॉसेंग प्रथम बर्बाच्या विद्याप्यांचे विजेव अभार मानण्यात आले.