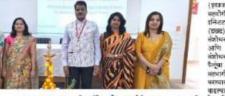

# सिम्बायोसिस कॉलेज ऑफ नर्सिंग येथे नर्सिंग सायन्सेसमध्ये संशोधन पद्धतीत प्रगती या विषयावर सीएनई कार्यशाळा संपन्न

पुणे -सिम्बायोसिस कॉलेज ऑफ नर्सिंग येथे २४ एप्रिल २०२५ रोजी नर्सिंग सायन्सेसमध्ये संशोधन पद्धतीत प्रगतीः पुराव्यावर आधारित प्रॅक्टिसची पायाभरणी या विषयावर एक दिवसीय सतत नर्सिंग शिक्षण (सीएनई) कार्यशाळा यशस्वीरित्या पार पाडली .या समृद्ध शैक्षणिक कार्यक्रमात सुमारे ७५ नर्सिंग विद्यार्थ्यांचा उत्साही सहभाग दिसून आला.

या कार्यशाळेचा उद्देश परिचारिकांमध्ये संशोधन पद्धतीचा पाया मजबूत करणे, त्यांना पुराव्यावर आधारित प्रॅक्टिसमध्ये अर्थपूर्ण योगदान देणे आणि रुग्णांच्या निकालांमध्ये सुधारणा

करणे हा होता. आरोग्यसेवा विकसित होत असताना, क्लिनिकल प्रॅक्टिस, धोरण-निर्धारण आणि आरोग्यसेवा नवोउपक्रमांना आकार देण्यासाठी नर्सिंग संशोधन एक आधारस्तंभ म्हणून उभे आहे.

या कार्यक्रमात संशोधन क्षेत्रातील त्यांचे अंतर्दृष्टी आणि

.

अनुभव सांगणारे प्रसिद्ध वक्ते यांचे मार्गदर्शन लाभले.डॉ. माधवी घोरपडे, सहयोगी प्राध्यापक, साधू वासवानी कॉलेज ऑफ नर्सिंग, पुणे डॉ. सुप्रिया पोट्टल रे, सहयोगी प्राध्यापक, भारती विद्यापीठ कॉलेज ऑफ नर्सिंग (इतउजछ), पुणे डॉ. जावेद दार, सहयोगी प्राध्यापक, **पान ४ वर** 