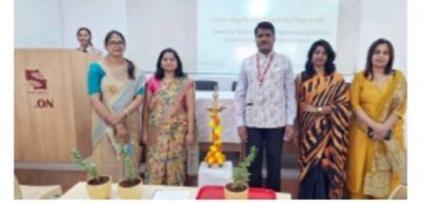

- 2. Inauguration Ceremony
- Time: 10:30 AM 11:00 AM
- The official inauguration of the CNE program took place at 10:30 AM.
- Welcome Address: Delivered by Dr. S.G. Joshi, Director, Symbiosis College of Nursing.

• The ceremony included the traditional lighting of the lamp and an overview of the workshop's objectives. Faculty, dignitaries, and participants were present to mark the formal commencement of the program.

### सिम्बायोसिस आंतरराष्ट्रीय विद्यापीठ चे सिम्बायोसिस कॉलेज ऑफ नर्सिंग येथे नर्सिंग सायन्सेसमध्ये संशोधन पद्धतीत प्रगती या विषयावर सीएनई कार्यशाळा संपन्न

• पुणे : प्रतिनिष्धी सिम्बायांसिस कल्जित ऑफ नर्सिंग येथे २४ इप्रिल २०२५ रोजी नर्सिंग सायन्सेस्वपये संज्ञोधन तना नामच साथनास्वयं वस्तायन पदलीत प्रणी: पुराव्यापर आधारित प्रविद्याची पावाभागी या विषयावर एक दिवसीय सतत नॉसीन जिसाण (संगरन) कार्यजाल वजस्वीरिया (साएनड) कोचनाव्य कनामात्मन पर पाडनी या सपूद जैसणिक कार्यक्रमात सुमारे ७५ नसिंग विद्यार्थ्यांचा उत्ताही सहमाग दिसून उटेग

व कार्यमाळेचा

धरिधारिकांग्रच्ये संजीपन पदनीया वर्रवारणामे व्यापन प्रकृतव प्रया मञ्जूब करणे, स्थांना पुरुवावर आयारित प्रविद्यमयये अर्थपूर्ण बोगदान देणे आणि स्थ्यांच्या बागदान देण आणि संगालि निकालांगच्छे सुपारणा करणे छा होता. अरोगलेवा विकसित होत अल्हाता, लिनिकल्ड प्रेस्टिस, पोरण-निर्माण आणि आरोगलेवा नवोउत्पद्ध्यांत आका रेज्यासाठी नहिंग संजीपन एक आपास्त्रांग हजून ठी आहे. या कार्यक्रमात संझोधन क्षेत्रातील स्पांचे अंतर्र्ड आणि अनुभव सहंगणारे प्रसिद्ध बले वांचे

9

ON

(इत्रक्रात), पुले डॉ. जावेर दार, सहयोगी प्राप्तापक, सिल्मायोसिस इन्टिटट्यूट ऑफ टेक्नॉलॉर्वा (हडवरा), पुने दीं जावेर दार, सख्योगी प्राप्तायक, सिव्यायोसिक तिंन्टट्राष्ट्र और देश्वर्तालींगे (हडवर), एवे सांच्या का सांचायके संजोधन दिव्यापन, देटा विश्वेषण अंत्रीधनात्माच्या वाराष्ट्र्या प्रत्यापुर्व संतर्धानीना विद्वापूर्व बीक्सी सरुप्राणीना विद्वापूर्व बीक्सी सरुप्राणीना विद्वापूर्व बीक्सी बाइत्या प्रमाणात योगदान देण्यात प्रेरणा मिळाली, सिम्बायोसित कॉलिज ऑफ नॉसिंगच्या संचालक डॉ.

बस.जी. जोशी आणि उपसंग पुरः गा. पाता आग उनस्यापक दा. शीला जेदे बांचे कृदर्शी नेतृस्य आणि नसिंग संवीधनाच्या प्रातीत महित्यबान योगदान दिल्याबद्ल विजेव कौतुक करण्यात आले. कार्यक्रमाचे आयोजन आणि समन्यव साधण्यालाठी, त्याची सुझीत अंगलकतावणी आणि यज्ञ सुनिधित करण्यासाठी त्यांच्या अपबादत्मक प्रयत्नांबदल इ. सीता देवी, इ. मंगेल जबडे आणि एम.एससी नॉसेंग प्रथम बर्बाच्या विद्याप्यांचे विजेव अभार मानण्यात आले.

# सिम्बायोसिस कॉलेज ऑफ नर्सिंग येथे नर्सिंग सायन्सेसमध्ये संशोधन पद्धतीत प्रगती या विषयावर सीएनई कार्यशाळा संपन्न

पुणे -सिम्बायोसिस कॉलेज ऑफ नर्सिंग येथे २४ एप्रिल २०२५ रोजी नर्सिंग सायन्सेसमध्ये संशोधन पद्धतीत प्रगतीः पुराव्यावर आधारित प्रॅक्टिसची पायाभरणी या विषयावर एक दिवसीय सतत नर्सिंग शिक्षण (सीएनई) कार्यशाळा यशस्वीरित्या पार पाडली .या समृद्ध शैक्षणिक कार्यक्रमात सुमारे ७५ नर्सिंग विद्यार्थ्यांचा उत्साही सहभाग दिसून आला.

या कार्यशाळेचा उद्देश परिचारिकांमध्ये संशोधन पद्धतीचा पाया मजबूत करणे, त्यांना पुराव्यावर आधारित प्रॅक्टिसमध्ये अर्थपूर्ण योगदान देणे आणि रुग्णांच्या निकालांमध्ये सुधारणा

करणे हा होता. आरोग्यसेवा विकसित होत असताना, क्लिनिकल प्रॅक्टिस, धोरण-निर्धारण आणि आरोग्यसेवा नवोउपक्रमांना आकार देण्यासाठी नर्सिंग संशोधन एक आधारस्तंभ म्हणून उभे आहे.

या कार्यक्रमात संशोधन क्षेत्रातील त्यांचे अंतर्दृष्टी आणि

.

अनुभव सांगणारे प्रसिद्ध वक्ते यांचे मार्गदर्शन लाभले.डॉ. माधवी घोरपडे, सहयोगी प्राध्यापक, साधू वासवानी कॉलेज ऑफ नर्सिंग, पुणे डॉ. सुप्रिया पोट्टल रे, सहयोगी प्राध्यापक, भारती विद्यापीठ कॉलेज ऑफ नर्सिंग (इतउजछ), पुणे डॉ. जावेद दार, सहयोगी प्राध्यापक, **पान ४ वर** 