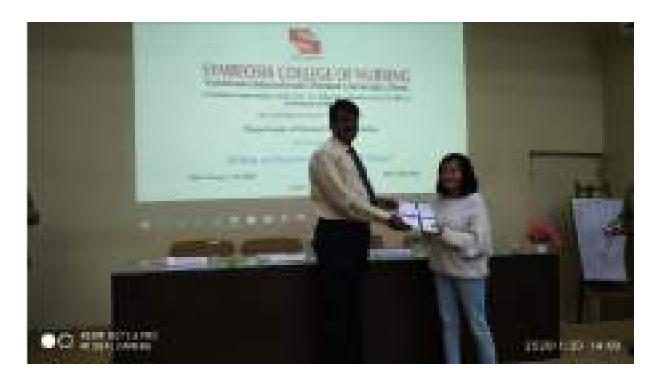

Participants receiving the certificates during the seminar

Sharadha Ramesh, n.v. n.w., Ph.o. Director and Professor Symbiosis College of Nursing Symbiosis International (Deemed University) Pune 411004, Maharashtra