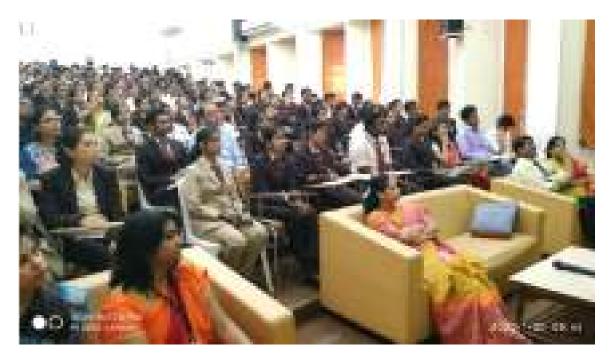

#### Few Glimpse

Director SCON and delegates during the seminar

Sharadha Ramosh, n.v. n.w., ph.o. Director and Professor Symbiosis College of Nursing Symbiosis International (Deemed University) Pune 411004, Maharashtra